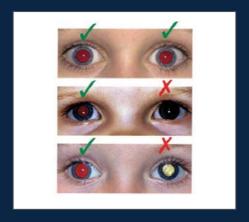

### Red Reflex Assessment

فحص انعكاس الضوء الأحمر

The red reflex test is a non-invasive test that can identify early warning signs of serious eye conditions in children, such as cataract (white water), glaucoma (blue water) and retinoblastoma (childhood eye cancer). Your paediatric ophthalmologist will perform a red reflex test using an ophthalmoscope; a magnifying instrument with a bright light.